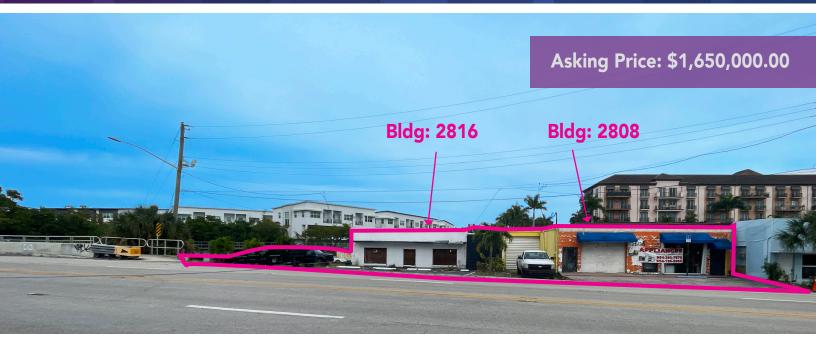

# **FOR SALE** Two Commercial Buildings - Mixed-Used Income Producing Property

Boasting prime waterfront real estate, this mixed-use gem offers a unique opportunity for savvy investors. Just right next to luxury waterfront apartments, these corner lot commercial properties provide unique opportunities for savvy investors. This mixed-use property seamlessly blends commercial spaces with waterfront charm. Zoned for retail, restaurant, or service-oriented business, there is a wide-range of permitted use for this property, so yes let your ideas run wild! Both buildings are currently leased, one is on a month to month and the other have 3 years left with their lease.

#### **PROPERTY HIGHLIGHTS:**

- Lot Size: ± 1.25 AC (± 54,450 SF)
- Corner Lot & Waterfront
- Combined Bldg Size: 5,100SF
- Combined Lot Size: 11,845SF
- Bldg Size (2808): 3,000SF
- Bldg Size (2816): 2,100SF
- Street Sign Available
- Move-in Ready
- Zoning: TOC North
- Both Occupied
- Bldg. 2808 is leased
- Bldg. 2816 vacant
- Both Concrete Structures

### Property Address: 2816-2808 N Dixie Hwy. Wilton Manors FL 33334