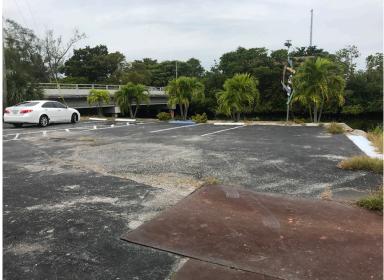

# **FOR SALE** Two Commercial Buildings - Mixed-Used Income Producing Property

Boasting prime waterfront real estate, this mixed-use gem offers a unique opportunity for savvy investors. Just right next to luxury waterfront apartments, these corner lot commercial properties provide unique opportunities for savvy investors. This mixed-use property seamlessly blends commercial spaces with waterfront charm. Zoned for retail, restaurant, or service-oriented business, there is a wide-range of permitted use for this property, so yes let your ideas run wild! Both buildings are currently leased, one is on a month to month and the other have 3 years left with their lease.

#### **PROPERTY HIGHLIGHTS:**

- Lot Size: ± 1.25 AC (± 54,450 SF)
- Corner Lot & Waterfront
- Combined Bldg Size: 5,100SF
- Combined Lot Size: 11,845SF
- Bldg Size (2808): 3,000SF
- Bldg Size (2816): 2,100SF
- Street Sign Available
- Move-in Ready
- Zoning: TOC North
- Both Occupied
- Bldg. 2808 is leased
- Bldg. 2816 vacant
- Both Concrete Structures

### Property Address: 2816-2808 N Dixie Hwy. Wilton Manors FL 33334