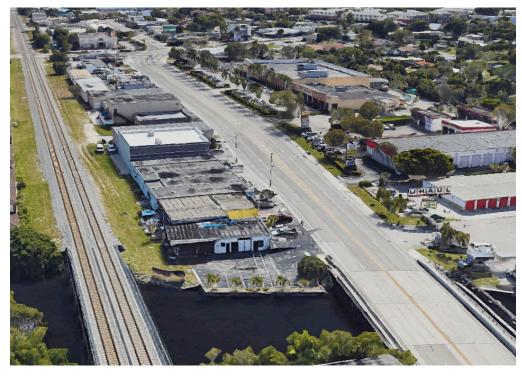

# **FOR SALE** Two Commercial Buildings - Mixed-Used Income Producing Property

Boasting prime waterfront real estate, this mixed-use gem offers a unique opportunity for savvy investors. Just right next to luxury waterfront apartments, these corner lot commercial properties provide unique opportunities for savvy investors. This mixed-use property seamlessly blends commercial spaces with waterfront charm. Zoned for retail, restaurant, or service-oriented business, there is a wide-range of permitted use for this property, so yes let your ideas run wild! Both buildings are currently leased, one is on a month to month and the other have 3 years left with their lease.

#### **PROPERTY HIGHLIGHTS:**

- Lot Size: ± 1.25 AC (± 54,450 SF)
- Corner Lot & Waterfront
- Combined Bldg Size: 5,100SF
- Combined Lot Size: 11,845SF
- Bldg Size (2808): 3,000SF
- Bldg Size (2816): 2,100SF
- Street Sign Available
- Move-in Ready
- Zoning: TOC North
- Both Occupied
- Bldg. 2808 is leased
- Bldg. 2816 vacant
- Both Concrete Structures

### Property Address: 2816-2808 N Dixie Hwy. Wilton Manors FL 33334