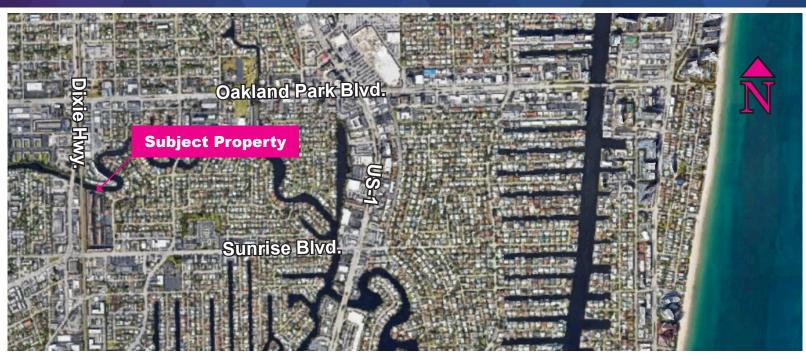

54,450 SF)
- Corner Lot & Waterfront
- Combined Bldg Size: 5,100SF
- Combined Lot Size: 11,845SF
- Bldg Size (2808): 3,000SF
- Bldg Size (2816): 2,100SF
- Street Sign Available
- Move-in Ready
- Zoning: TOC North
- Both Occupied
- Bldg. 2808 is leased
- Bldg. 2816 vacant
- Both Concrete Structures

Disclaimer: The above information was obtained from sources deemed to be reliable. Details pertaining to the property described above may change without notice and are subject to errors and/or omissions.

support@entisso.com

954.281.8100

www.entisso.com

# **Investment Opportunity - Mixed-Used Property**















1500 E Atlantic Blvd. Suite B, Pompano Beach FL 33060

**LOKATION®** REAL ESTATE A Licensed Brokerage Company

support@entisso.com

954.281.8100

www.entisso.com

## **MIXED**



### Property Address: 2816-2808 N Dixie Hwy. Wilton Manors FL 33334

### Call Today to Schedule a Tour 954.281.8100 Frank Tolentino



**LOKATION®** REAL ESTATE A Licensed Brokerage Company

1500 E Atlantic Blvd. Suite B, Pompano Beach FL 33060

support@entisso.com

954.281.8100

www.entisso.com