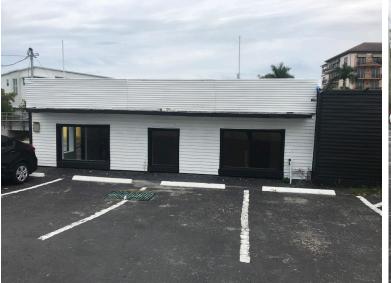

# **FOR SALE** Two Commercial Buildings - Mixed-Used Income Producing Property

Boasting prime waterfront real estate, this mixed-use gem offers a unique opportunity for savvy investors. Just right next to luxury waterfront apartments, these corner lot commercial properties provide unique opportunities for savvy investors. This mixed-use property seamlessly blends commercial spaces with waterfront charm. Zoned for retail, restaurant, or service-oriented business, there is a wide-range of permitted use for this property, so yes let your ideas run wild! Both buildings are currently leased, one is on a month to month and the other have 3 years left with their lease.

#### **PROPERTY HIGHLIGHTS:**

- Lot Size: ± 1.25 AC (± 54,450 SF)
- Corner Lot & Waterfront
- Combined Bldg Size: 5,100SF
- Combined Lot Size: 11,845SF
- Bldg Size (2808): 3,000SF
- Bldg Size (2816): 2,100SF
- Street Sign Available
- Move-in Ready
- Zoning: TOC North
- Both Occupied
- Bldg. 2808 is leased
- Bldg. 2816 vacant
- Both Concrete Structures

### Property Address: 2816-2808 N Dixie Hwy. Wilton Manors FL 33334