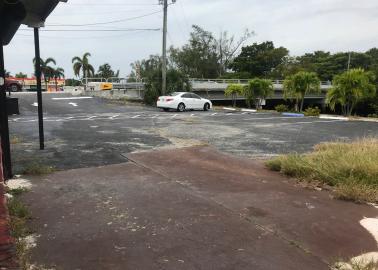

# **FOR SALE** Two Commercial Buildings - Mixed-Used Income Producing Property

Boasting prime waterfront real estate, this mixed-use gem offers a unique opportunity for savvy investors. Just right next to luxury waterfront apartments, these corner lot commercial properties provide unique opportunities for savvy investors. This mixed-use property seamlessly blends commercial spaces with waterfront charm. Zoned for retail, restaurant, or service-oriented business, there is a wide-range of permitted use for this property, so yes let your ideas run wild! Both buildings are currently leased, one is on a month to month and the other have 3 years left with their lease.

#### **PROPERTY HIGHLIGHTS:**

- Lot Size: ± 1.25 AC (± 54,450 SF)
- Corner Lot & Waterfront
- Combined Bldg Size: 5,100SF
- Combined Lot Size: 11,845SF
- Bldg Size (2808): 3,000SF
- Bldg Size (2816): 2,100SF
- Street Sign Available
- Move-in Ready
- Zoning: TOC North
- Both Occupied
- Bldg. 2808 is leased
- Bldg. 2816 vacant
- Both Concrete Structures

### Property Address: 2816-2808 N Dixie Hwy. Wilton Manors FL 33334