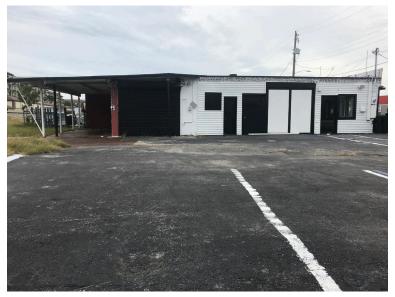

#### **PROPERTY HIGHLIGHTS:**

- Lot Size: ± 1.25 AC (± 54,450 SF)
- Corner Lot & Waterfront
- Combined Bldg Size: 5,100SF
- Combined Lot Size: 11,845SF
- Bldg Size (2808): 3,000SF
- Bldg Size (2816): 2,100SF
- Street Sign Available
- Move-in Ready
- Zoning: TOC North
- Both Occupied
- Bldg. 2808 is leased
- Bldg. 2816 vacant
- Both Concrete Structures