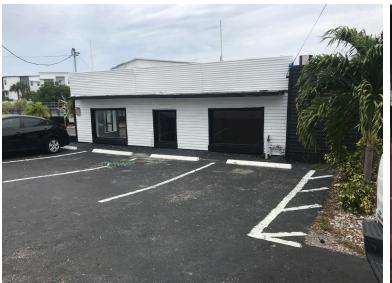

# **FOR SALE** Two Commercial Buildings - Mixed-Used Income Producing Property

Boasting prime waterfront real estate, this mixed-use gem offers a unique opportunity for savvy investors. Just right next to luxury waterfront apartments, these corner lot commercial properties provide unique opportunities for savvy investors. This mixed-use property seamlessly blends commercial spaces with waterfront charm. Zoned for retail, restaurant, or service-oriented business, there is a wide-range of permitted use for this property, so yes let your ideas run wild! Both buildings are currently leased, one is on a month to month and the other have 3 years left with their lease.

#### **PROPERTY HIGHLIGHTS:**

- Lot Size: ± 1.25 AC (± 54,450 SF)
- Corner Lot & Waterfront
- Combined Bldg Size: 5,100SF
- Combined Lot Size: 11,845SF
- Bldg Size (2808): 3,000SF
- Bldg Size (2816): 2,100SF
- Street Sign Available
- Move-in Ready
- Zoning: TOC North
- Both Occupied
- Bldg. 2808 is leased
- Bldg. 2816 vacant
- Both Concrete Structures

### Property Address: 2816-2808 N Dixie Hwy. Wilton Manors FL 33334