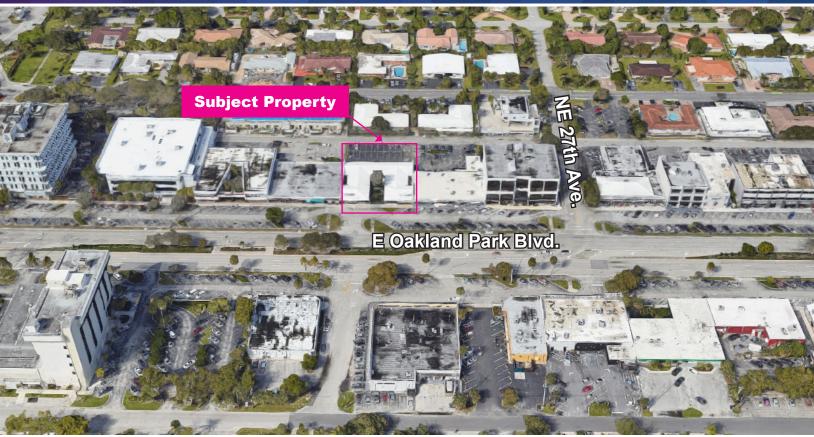

## **PRIME LOCATION**

Address: 2655 E Oakland Park Blvd. Ft Lauderdale FL 33306