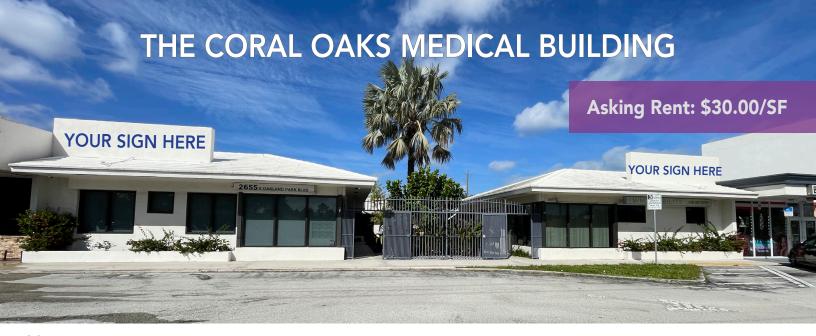

## FOR LEASE MEDICAL OFFICE SUITES - NEWLY REMODELED

Nestled in the heart of this vibrant community, this newly renovated commercial building is now available for lease, offering movein ready suites at competitive rent rates this property is tailored to meet the unique needs of healthcare professionals. Situated in a prestigious Coral Ridge neighborhood in East Fort Lauderdale, this medical office space is strategically positioned to provide easy access for both healthcare providers and their patients. With its prime location, just a block away from Bayview Drive, along busy East Oakland Park blvd. ensuring great visibility and accessibility that are essential for any medical practice.

## **PROPERTY HIGHLIGHTS:**

- RBS: from 1,000 SF to 2,800 SF
- Newly Designed & Renovated
- Dedicated ADA Restroom
- Dedicated HVAC System
- Move-in Ready
- Building Signage
- Retail Exposure
- Ample Parking Spaces
- Water & Sewer Included
- Negotiable Terms
- Medical Office & Retail Use
- Tile Flooring
- 3-Phase Electric (200 amps)
- Impact Windows
- Zoning: CB (community business)

## **PRIME LOCATION**

Address: 2655 E Oakland Park Blvd. Ft Lauderdale FL 33306