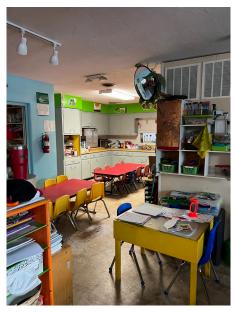

#### **PROPERTY HIGHLIGHTS:**

- Bldg Size: 1,990 SF
- Land Size: 20,301 SF (.47ac)
- Year Built: 1990
- Current Use: Child Day Care
- Single Story
- Long-Term Tenant Occupied
- New HVAC System
- CCTV System
- Oversized Green Space
- Licensed: 54
- Current Enrolled: 35
- Staff: 6
- Offers VPK
- Business Asset Sale Available
- Other Locations Available
- Zoning: RSF3

### **CHILD DAY CARE CENTER**