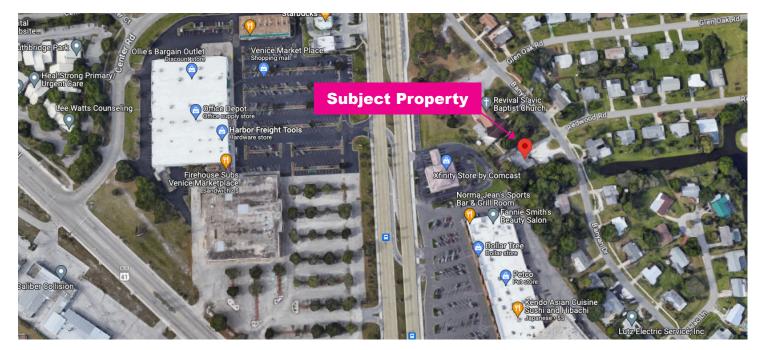

rrent Use: Child Day Care
- Single Story
- Long-Term Tenant Occupied
- New HVAC System
- CCTV System
- Oversized Green Space
- Licensed: 54
- Current Enrolled: 35
- Staff: 6
- Offers VPK
- Business Asset Sale Available
- Other Locations Available
- Zoning: RSF3

Disclaimer: The above information was obtained from sources deemed to be reliable. Details pertaining to the property described above may change without notice and are subject to errors and/or omissions.

support@entisso.com

954.281.8100

www.entisso.com

### **CHILD DAY CARE CENTER**















## **954.281.8100** Frank Tolentino

1500 E Atlantic Blvd. Suite B, Pompano Beach FL 33060

**LOKATION**<sup>®</sup> REAL ESTATE A Licensed Brokerage Company

support@entisso.com

954.281.8100

www.entisso.com

# **PRIME LOCATION**







### **954.281.8100** Frank Tolentino

1500 E Atlantic Blvd. Suite B, Pompano Beach FL 33060

**LOKATION**<sup>®</sup> REAL ESTATE A Licensed Brokerage Company

support@entisso.com

954.281.8100

www.entisso.com