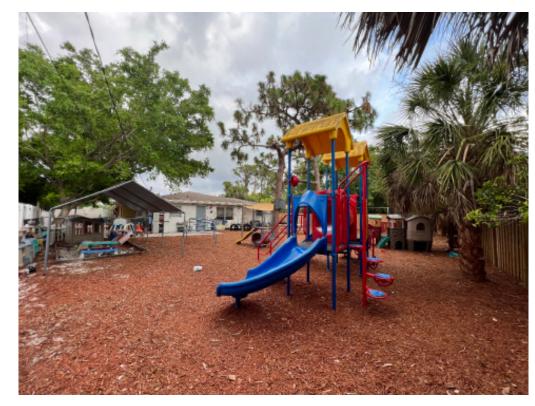

#### **PROPERTY HIGHLIGHTS:**

- Bldg Size: 1,990 SF
- Land Size: 20,301 SF (.47ac)
- Year Built: 1990
- Current Use: Child Day Care
- Single Story
- Long-Term Tenant Occupied
- New HVAC System
- CCTV System
- Oversized Green Space
- Licensed: 54
- Current Enrolled: 35
- Staff: 6
- Offers VPK
- Business Asset Sale Available
- Other Locations Available
- Zoning: RSF3

### **CHILD DAY CARE CENTER**