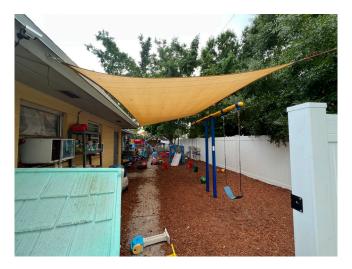

#### **PROPERTY HIGHLIGHTS:**

- Bldg Size: 1,990 SF
- Land Size: 20,301 SF (.47ac)
- Year Built: 1990
- Current Use: Child Day Care
- Single Story
- Long-Term Tenant Occupied
- New HVAC System
- CCTV System
- Oversized Green Space
- Licensed: 54
- Current Enrolled: 35
- Staff: 6
- Offers VPK
- Business Asset Sale Available
- Other Locations Available
- Zoning: RSF3

### **CHILD DAY CARE CENTER**