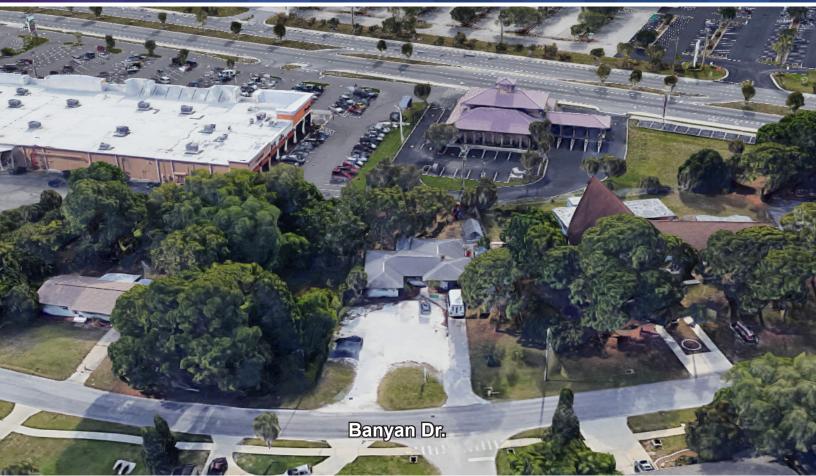

### **CHILD DAY CARE CENTER**

#### **PROPERTY HIGHLIGHTS:**

- Bldg Size: 1,990 SF
- Land Size: 20,301 SF (.47ac)
- Year Built: 1990
- Current Use: Child Day Care
- Single Story
- Long-Term Tenant Occupied
- New HVAC System
- CCTV System
- Oversized Green Space
- Licensed: 54
- Current Enrolled: 35
- Staff: 6
- Offers VPK
- Business Asset Sale Available
- Other Locations Available
- Zoning: RSF3