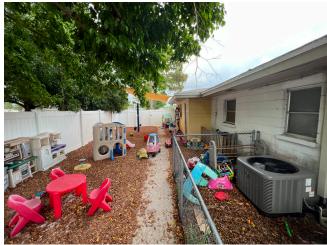

#### **PROPERTY HIGHLIGHTS:**

- Bldg Size: 1,990 SF
- Land Size: 20,301 SF (.47ac)
- Year Built: 1990
- Current Use: Child Day Care
- Single Story
- Long-Term Tenant Occupied
- New HVAC System
- CCTV System
- Oversized Green Space
- Licensed: 54
- Current Enrolled: 35
- Staff: 6
- Offers VPK
- Business Asset Sale Available
- Other Locations Available
- Zoning: RSF3

### **CHILD DAY CARE CENTER**