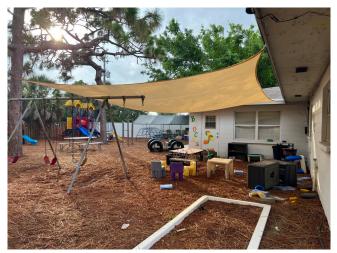

#### **PROPERTY HIGHLIGHTS:**

- Bldg Size: 1,990 SF
- Land Size: 20,301 SF (.47ac)
- Year Built: 1990
- Current Use: Child Day Care
- Single Story
- Long-Term Tenant Occupied
- New HVAC System
- CCTV System
- Oversized Green Space
- Licensed: 54
- Current Enrolled: 35
- Staff: 6
- Offers VPK
- Business Asset Sale Available
- Other Locations Available
- Zoning: RSF3

### **CHILD DAY CARE CENTER**