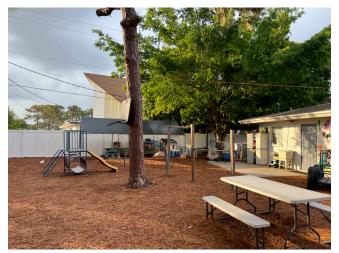

#### **PROPERTY HIGHLIGHTS:**

- Bldg Size: 1,990 SF
- Land Size: 20,301 SF (.47ac)
- Year Built: 1990
- Current Use: Child Day Care
- Single Story
- Long-Term Tenant Occupied
- New HVAC System
- CCTV System
- Oversized Green Space
- Licensed: 54
- Current Enrolled: 35
- Staff: 6
- Offers VPK
- Business Asset Sale Available
- Other Locations Available
- Zoning: RSF3

### **CHILD DAY CARE CENTER**