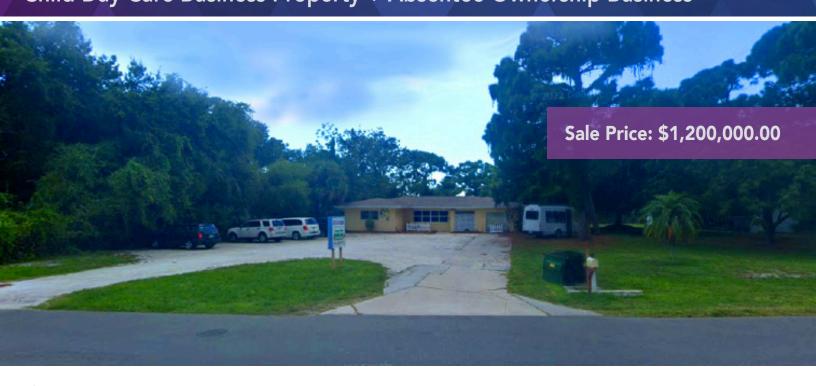

# **FOR SALE** Child Day Care Business Property + Absentee Ownership Business

Get the best of both worlds; Real Estate Property + a Running Business in Auto-Pilot. This Child Day Care business has been operating in this property for many years and the Seller/Operator is now ready to retire and pass the baton on to the next one. Seller is highly motivated to make a deal in order for them to spend more time with the new grand kids, you know what that means. Investors have many opportunities to add value to both the real estate and the business. Call us for details.

#### **PROPERTY HIGHLIGHTS:**

- Bldg Size: 1,990 SF
- Land Size: 20,301 SF (.47ac)
- Year Built: 1990
- Current Use: Child Day Care
- Single Story
- Long-Term Tenant Occupied
- New HVAC System
- CCTV System
- Oversized Green Space
- Licensed: 54
- Current Enrolled: 35
- Staff: 6
- Offers VPK
- Business Asset Sale Available
- Other Locations Available
- Zoning: RSF3