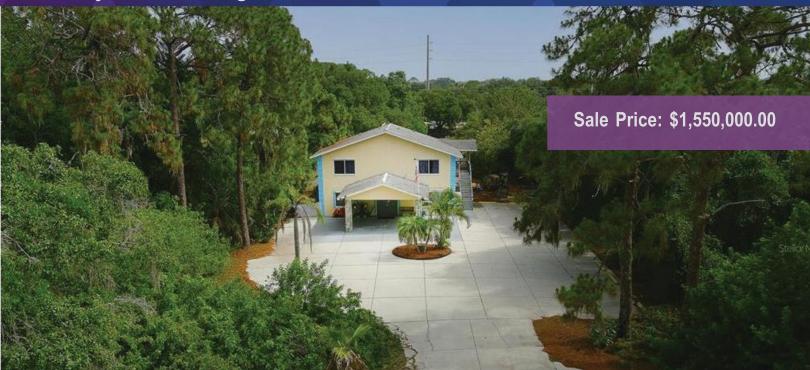

## FOR SALE

Child Day Care Building On ±1.5 Acres of Land + Business is Included

How often can you find an opportunity like this? As you know it is very rare to find a fully operational Child Day Care business that is available to acquire, even more so the real estate property is included with the sale! The Child Day Care business has been operating successfully for over 18 years and now the owners are ready to retire and pass the baton to a qualified owner. The property is located in a residential area but close to the main roads and just a few blocks away from the famous Venice Beach, situated in a lush green eco-friendly environment. The school is surrounded by a variety of trees some of them are fruit bearing and the children could enjoy seeing nature at its best as they spend time in the playground interacting with nature while breathing fresh oxygen. Note: the asking price is solely for the real estate property alone, Not including the business.

## **PRIME LOCATION**

Address: 1362 Manasota Rd. Englewood FL 34223

**954.281.8100** Frank Tolentino

LOKATION®
REAL ESTATE

A Licensed Brokerage Company

1500 E Atlantic Blvd. Suite B, Pompano Beach FL 33060