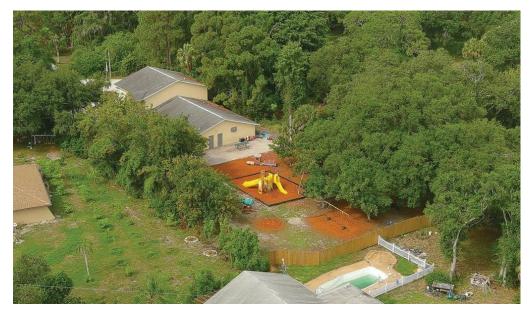

## FOR SALE

Child Day Care Building On ±1.5 Acres of Land + Business is Included

How often can you find an opportunity like this? As you know it is very rare to find a fully operational Child Day Care business that is available to acquire, even more so the real estate property is included with the sale! The Child Day Care business has been operating successfully for over 18 years and now the owners are ready to retire and pass the baton to a qualified owner. The property is located in a residential area but close to the main roads and just a few blocks away from the famous Venice Beach, situated in a lush green eco-friendly environment. The school is surrounded by a variety of trees some of them are fruit bearing and the children could enjoy seeing nature at its best as they spend time in the playground interacting with nature while breathing fresh oxygen. Note: the asking price is solely for the real estate property alone, Not including the business.

## **BUSINESS HIGHLIGHTS:**

- Bldg Size: 4,860 SF
- Land: ± 1.5 acres (± 65,340 SF)
- First Floor: Child Day Care
- Bathrooms: 7
- 2nd Floor: Appartment / Airbnb
- 1 Large Bedroom, 1 Bath
- Close to the Beach
- Sprinkler System
- Newly Repaired Roof
- Licensed for 66+ kids
- Business Assets Available
- Other Locations Available