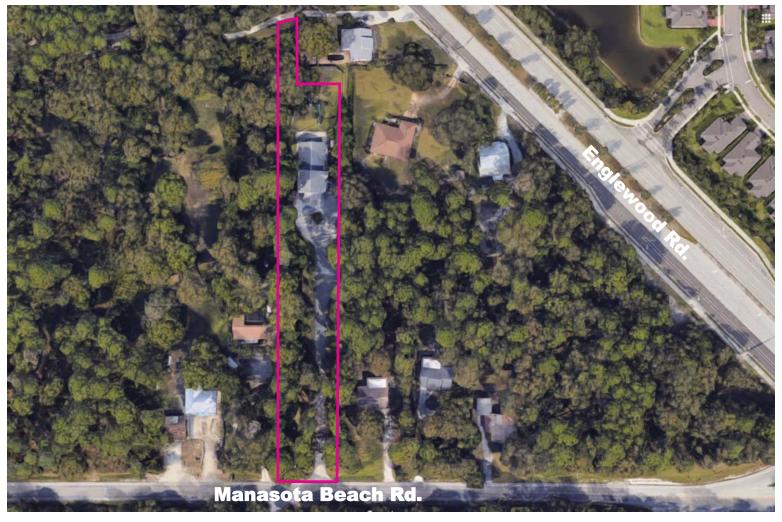

## FOR SALE

Child Day Care Building On ±1.5 Acres of Land + Business is Included

How often can you find an opportunity like this? As you know it is very rare to find a fully operational Child Day Care business that is available to acquire, even more so the real estate property is included with the sale! The Child Day Care business has been operating successfully for over 18 years and now the owners are ready to retire and pass the baton to a qualified owner. The property is located in a residential area but close to the main roads and just a few blocks away from the famous Venice Beach, situated in a lush green eco-friendly environment. The school is surrounded by a variety of trees some of them are fruit bearing and the children could enjoy seeing nature at its best as they spend time in the playground interacting with nature while breathing fresh oxygen. Note: the asking price is solely for the real estate property alone, Not including the business.

## **BUSINESS HIGHLIGHTS:**

- Bldg Size: 4,860 SF
- Land: ± 1.5 acres (± 65,340 SF)
- First Floor: Child Day Care
- Bathrooms: 7
- 2nd Floor: Appartment / Airbnb
- 1 Large Bedroom, 1 Bath
- Close to the Beach
- Sprinkler System
- Newly Repaired Roof
- Licensed for 66+ kids
- Business Assets Available
- Other Locations Available

## **PRIME LOCATION**

Address: 1362 Manasota Rd. Englewood FL 34223

**954.281.8100** Frank Tolentino

LOKATION®
REAL ESTATE

A Licensed Brokerage Company

1500 E Atlantic Blvd. Suite B, Pompano Beach FL 33060