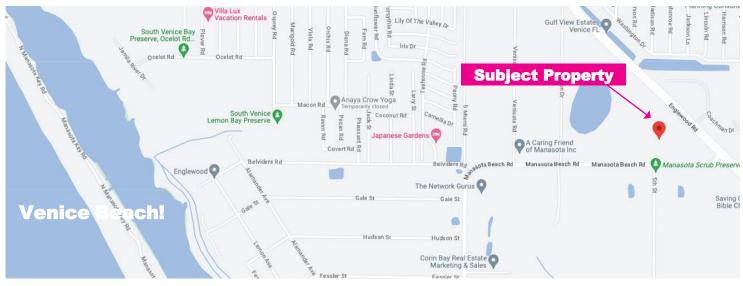

## FOR SALE

Child Day Care Building On ±1.5 Acres of Land + Business is Included

How often can you find an opportunity like this? As you know it is very rare to find a fully operational Child Day Care business that is available to acquire, even more so the real estate property is included with the sale! The Child Day Care business has been operating successfully for over 18 years and now the owners are ready to retire and pass the baton to a qualified owner. The property is located in a residential area but close to the main roads and just a few blocks away from the famous Venice Beach, situated in a lush green eco-friendly environment. The school is surrounded by a variety of trees some of them are fruit bearing and the children could enjoy seeing nature at its best as they spend time in the playground interacting with nature while breathing fresh oxygen. Note: the asking price is solely for the real estate property alone, Not including the business.

## **PRIME LOCATION**

Address: 1362 Manasota Rd. Englewood FL 34223

**954.281.8100** Frank Tolentino

LOKATION®
REAL ESTATE

A Licensed Brokerage Company

1500 E Atlantic Blvd. Suite B, Pompano Beach FL 33060