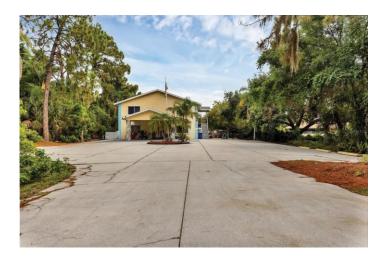

## FOR SALE

Child Day Care Building On ±1.5 Acres of Land + Business is Included

How often can you find an opportunity like this? As you know it is very rare to find a fully operational Child Day Care business that is available to acquire, even more so the real estate property is included with the sale! The Child Day Care business has been operating successfully for over 18 years and now the owners are ready to retire and pass the baton to a qualified owner. The property is located in a residential area but close to the main roads and just a few blocks away from the famous Venice Beach, situated in a lush green eco-friendly environment. The school is surrounded by a variety of trees some of them are fruit bearing and the children could enjoy seeing nature at its best as they spend time in the playground interacting with nature while breathing fresh oxygen. Note: the asking price is solely for the real estate property alone, Not including the business.

## **PRIME LOCATION**

Address: 1362 Manasota Rd. Englewood FL 34223

**954.281.8100** Frank Tolentino

LOKATION®
REAL ESTATE

A Licensed Brokerage Company

1500 E Atlantic Blvd. Suite B, Pompano Beach FL 33060