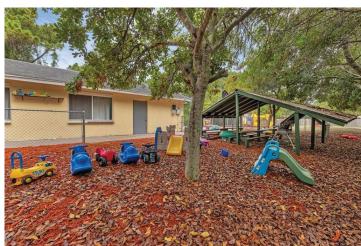

## FOR SALE

Child Day Care Building On ±1.5 Acres of Land + Business is Included

How often can you find an opportunity like this? As you know it is very rare to find a fully operational Child Day Care business that is available to acquire, even more so the real estate property is included with the sale! The Child Day Care business has been operating successfully for over 18 years and now the owners are ready to retire and pass the baton to a qualified owner. The property is located in a residential area but close to the main roads and just a few blocks away from the famous Venice Beach, situated in a lush green eco-friendly environment. The school is surrounded by a variety of trees some of them are fruit bearing and the children could enjoy seeing nature at its best as they spend time in the playground interacting with nature while breathing fresh oxygen. Note: the asking price is solely for the real estate property alone, Not including the business.

## **BUSINESS HIGHLIGHTS:**

- Bldg Size: 4,860 SF
- Land: ± 1.5 acres (± 65,340 SF)
- First Floor: Child Day Care
- Bathrooms: 7
- 2nd Floor: Appartment / Airbnb
- 1 Large Bedroom, 1 Bath
- Close to the Beach
- Sprinkler System
- Newly Repaired Roof
- Licensed for 66+ kids
- Business Assets Available
- Other Locations Available