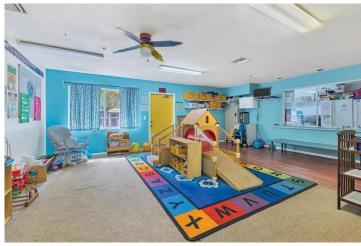

## FOR SALE

Child Day Care Building On ±1.5 Acres of Land + Business is Included

How often can you find an opportunity like this? As you know it is very rare to find a fully operational Child Day Care business that is available to acquire, even more so the real estate property is included with the sale! The Child Day Care business has been operating successfully for over 18 years and now the owners are ready to retire and pass the baton to a qualified owner. The property is located in a residential area but close to the main roads and just a few blocks away from the famous Venice Beach, situated in a lush green eco-friendly environment. The school is surrounded by a variety of trees some of them are fruit bearing and the children could enjoy seeing nature at its best as they spend time in the playground interacting with nature while breathing fresh oxygen. Note: the asking price is solely for the real estate property alone, Not including the business.

## **BUSINESS HIGHLIGHTS:**

- Bldg Size: 4,860 SF
- Land: ± 1.5 acres (± 65,340 SF)
- First Floor: Child Day Care
- Bathrooms: 7
- 2nd Floor: Appartment / Airbnb
- 1 Large Bedroom, 1 Bath
- Close to the Beach
- Sprinkler System
- Newly Repaired Roof
- Licensed for 66+ kids
- Business Assets Available
- Other Locations Available