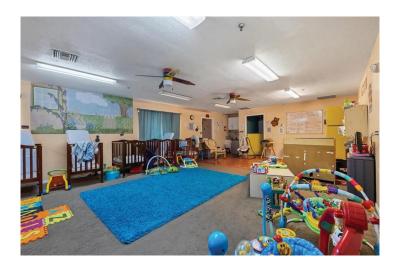

## FOR SALE

Child Day Care Building On ±1.5 Acres of Land + Business is Included

How often can you find an opportunity like this? As you know it is very rare to find a fully operational Child Day Care business that is available to acquire, even more so the real estate property is included with the sale! The Child Day Care business has been operating successfully for over 18 years and now the owners are ready to retire and pass the baton to a qualified owner. The property is located in a residential area but close to the main roads and just a few blocks away from the famous Venice Beach, situated in a lush green eco-friendly environment. The school is surrounded by a variety of trees some of them are fruit bearing and the children could enjoy seeing nature at its best as they spend time in the playground interacting with nature while breathing fresh oxygen. Note: the asking price is solely for the real estate property alone, Not including the business.

## **BUSINESS HIGHLIGHTS:**

- Bldg Size: 4,860 SF
- Land: ± 1.5 acres (± 65,340 SF)
- First Floor: Child Day Care
- Bathrooms: 7
- 2nd Floor: Appartment / Airbnb
- 1 Large Bedroom, 1 Bath
- Close to the Beach
- Sprinkler System
- Newly Repaired Roof
- Licensed for 66+ kids
- Business Assets Available
- Other Locations Available